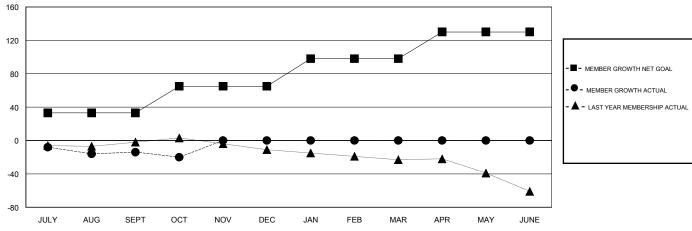

## GOALS AND ACTUAL MEMBERS CUMULATIVE

| DROPPED CLUBS: 0  DROPPED MEMBERS |    | 22 CLUBS OF 48 ADDED 1 OR MORE<br>NEW MEMBERS | GENDER DISTRIBUTION           MALE         917 (73.60%)           FEMALE         329 (26.40%) |           |     |
|-----------------------------------|----|-----------------------------------------------|-----------------------------------------------------------------------------------------------|-----------|-----|
| DECEASED                          | 11 | CLICK HERE FOR CUMULATIVE                     | TOTAL FAMILY UNIT MEMBERS                                                                     |           | 106 |
| CLUB CANCELLED                    | 0  | MEMBERSHIP DATA                               | FAMILY MEMBERS PAYING HALF                                                                    |           | 55  |
| OTHER                             | 49 |                                               | DUES                                                                                          | YING HALF | 33  |
| TOTAL                             | 60 |                                               |                                                                                               |           |     |

## District 202 E

GMT: LOCATION NEW ZEALAND GMT CA

| Clubs         |               |           |               | Members               |                           |                         |                                              |  |
|---------------|---------------|-----------|---------------|-----------------------|---------------------------|-------------------------|----------------------------------------------|--|
|               | RESULTS FOR   | 2019-2020 |               | RESULTS FOR 2019-2020 |                           |                         |                                              |  |
| QUARTER       | NEW CLUB GOAL | NEW CLUBS | DROPPED CLUBS | QUARTER               | MEMBER GROWTH NET<br>GOAL | MEMBER GROWTH<br>ACTUAL | DROPPED MEMBERS ACTUAL (including transfers) |  |
| JULY/AUG/SEPT | 0             | 0         | 0             | JULY/AUG/SEPT         | 33                        | 32                      | 44                                           |  |
| OCT/NOV/DEC   | 0             | 0         | 0             | OCT/NOV/DEC           | 32                        | 10                      | 16                                           |  |
| JAN/FEB/MAR   | 0             | 0         | 0             | JAN/FEB/MAR           | 33                        | 0                       | 0                                            |  |
| APR/MAY/JUNE  | 0             | 0         | 0             | APR/MAY/JUNE          | 32                        | 0                       | 0                                            |  |